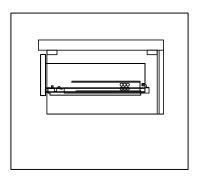

### **INSTALLATION INSTRUCTIONS**

www.avant-styles.com

**SKU:** JD-50355

REV3.19.18

Prior to installation, please check the items you have received against the packing list. Report any missing items to your local dealer immediately.

Protect all surfaces from sharp objects, high heat sources, direct prolonged sunlight and chemical hazards.

Professional installation is recommended.



# **PARTS LIST** (may differ depending on purchase)







#### **INSTALLATION INSTRUCTIONS**

www.avant-styles.com

**SKU:** JD-50355

REV3.19.18

## **REQUIRED TOOLS**



#### DRAWER REMOVAL







## **REMOVAL**

- 1. Pull tabs toward center
- 2. Lift and pull drawer out

# **RE-INSTALL**

- 1. Align drawer hole with slider stud
- 2. Push tabs back in to secure

## **DOOR ADJUSTMENT**



Adjusts the door vertically



Adjusts the door horizontally



Adjusts the door forward and backwards



## **INSTALLATION INSTRUCTIONS**

www.avant-styles.com

**SKU:** JD-50355

REV3.19.18







#### **Top Installation**