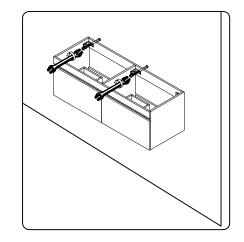

## **REMOVAL**

- 1. Pull tabs toward center
- 2. Lift and pull drawer out

# **RE-INSTALL**

- 1. Align drawer hole with slider stud
- 2. Push tabs back in to secure