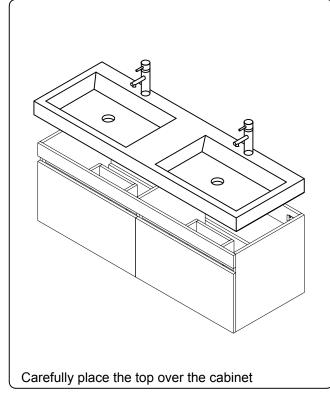

al dealer immediately.

Protect all surfaces from sharp objects, high heat sources, direct prolonged sunlight and chemical hazards.

Professional installation is recommended.



# **PARTS LIST** (may differ depending on purchase)







#### **INSTALLATION INSTRUCTIONS**

www.avant-styles.com

**SKU:** JD-50355

REV3.19.18

## **REQUIRED TOOLS**



#### DRAWER REMOVAL







## **REMOVAL**

- 1. Pull tabs toward center
- 2. Lift and pull drawer out

# **RE-INSTALL**

- 1. Align drawer hole with slider stud
- 2. Push tabs back in to secure

## **DOOR ADJUSTMENT**



Adjusts the door vertically



Adjusts the door horizontally



Adjusts the door forward and backwards



## **INSTALLATION INSTRUCTIONS**

www.avant-styles.com

**SKU:** JD-50355

REV3.19.18







#### **Top Installation**