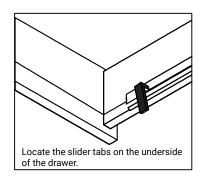

### **INSTALLATION INSTRUCTIONS**

www.avant-styles.com

**SKU:** JD-50355

REV3.19.18

Prior to installation, please check the items you have received against the packing list. Report any missing items to your local dealer immediately.

Protect all surfaces from sharp objects, high heat sources, direct prolonged sunlight and chemical hazards.

Professional installation is recommended.



# **PARTS LIST** (may differ depending on purchase)







#### **INSTALLATION INSTRUCTIONS**

www.avant-styles.com

**SKU:** JD-50355

REV3.19.18

## **REQUIRED TOOLS**



#### DRAWER REMOVAL







## **REMOVAL**

- 1. Pull tabs toward center
- 2. Lift and pull drawer out

# **RE-INSTALL**

- 1. Align drawer hole with slider stud
- 2. Push tabs back in to secure

## **DOOR ADJUSTMENT**



Adjusts the door vertically



Adjusts the door horizontally



Adjusts the door forward and backwards



## **INSTALLATION INSTRUCTIONS**

www.avant-styles.com

**SKU:** JD-50355

REV3.19.18







#### **Top Installation**