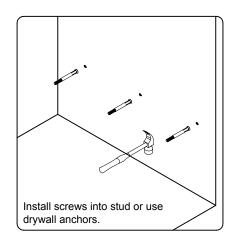

ort any missing items to your local dealer immediately.

Protect all surfaces from sharp objects, high heat sources, direct prolonged sunlight and chemical hazards.

Professional installation is recommended.



# **PARTS LIST** (may differ depending on purchase)







#### **INSTALLATION INSTRUCTIONS**

www.avant-styles.com

**SKU:** JD-50355

REV3.19.18

## **REQUIRED TOOLS**



#### DRAWER REMOVAL







## **REMOVAL**

- 1. Pull tabs toward center
- 2. Lift and pull drawer out

# **RE-INSTALL**

- 1. Align drawer hole with slider stud
- 2. Push tabs back in to secure

## **DOOR ADJUSTMENT**



Adjusts the door vertically



Adjusts the door horizontally



Adjusts the door forward and backwards



## **INSTALLATION INSTRUCTIONS**

www.avant-styles.com

**SKU:** JD-50355

REV3.19.18







#### **Top Installation**