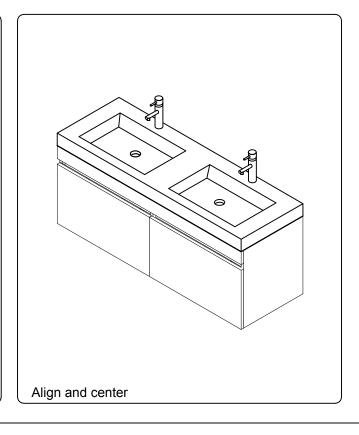

dealer immediately.

Protect all surfaces from sharp objects, high heat sources, direct prolonged sunlight and chemical hazards.

Professional installation is recommended.



# **PARTS LIST** (may differ depending on purchase)







#### **INSTALLATION INSTRUCTIONS**

www.avant-styles.com

**SKU:** JD-50355

REV3.19.18

## **REQUIRED TOOLS**



#### DRAWER REMOVAL







## **REMOVAL**

- 1. Pull tabs toward center
- 2. Lift and pull drawer out

# **RE-INSTALL**

- 1. Align drawer hole with slider stud
- 2. Push tabs back in to secure

## **DOOR ADJUSTMENT**



Adjusts the door vertically



Adjusts the door horizontally



Adjusts the door forward and backwards



## **INSTALLATION INSTRUCTIONS**

www.avant-styles.com

**SKU:** JD-50355

REV3.19.18







#### **Top Installation**