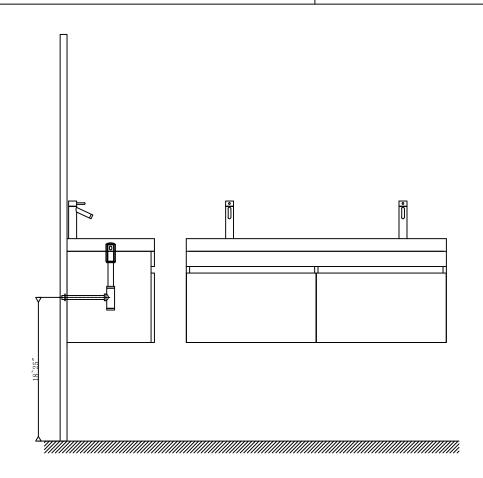

### **INSTALLATION INSTRUCTIONS**

www.avant-styles.com

**SKU:** JD-50355

REV3.19.18

Prior to installation, please check the items you have received against the packing list. Report any missing items to your local dealer immediately.

Protect all surfaces from sharp objects, high heat sources, direct prolonged sunlight and chemical hazards.

Professional installation is recommended.



# **PARTS LIST** (may differ depending on purchase)







#### **INSTALLATION INSTRUCTIONS**

www.avant-styles.com

**SKU:** JD-50355

REV3.19.18

## **REQUIRED TOOLS**



#### DRAWER REMOVAL







## **REMOVAL**

- 1. Pull tabs toward center
- 2. Lift and pull drawer out

# **RE-INSTALL**

- 1. Align drawer hole with slider stud
- 2. Push tabs back in to secure

## **DOOR ADJUSTMENT**



Adjusts the door vertically



Adjusts the door horizontally



Adjusts the door forward and backwards



## **INSTALLATION INSTRUCTIONS**

www.avant-styles.com

**SKU:** JD-50355

REV3.19.18







#### **Top Installation**