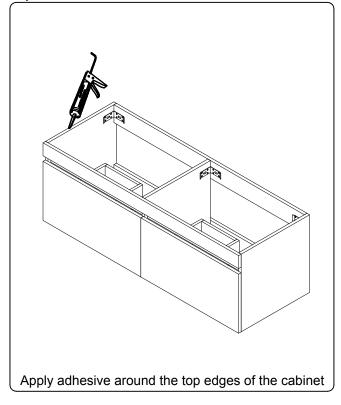

ocal dealer immediately.

Protect all surfaces from sharp objects, high heat sources, direct prolonged sunlight and chemical hazards.

Professional installation is recommended.



# **PARTS LIST** (may differ depending on purchase)







#### **INSTALLATION INSTRUCTIONS**

www.avant-styles.com

**SKU:** JD-50355

REV3.19.18

## **REQUIRED TOOLS**



#### DRAWER REMOVAL







## **REMOVAL**

- 1. Pull tabs toward center
- 2. Lift and pull drawer out

# **RE-INSTALL**

- 1. Align drawer hole with slider stud
- 2. Push tabs back in to secure

## **DOOR ADJUSTMENT**



Adjusts the door vertically



Adjusts the door horizontally



Adjusts the door forward and backwards



## **INSTALLATION INSTRUCTIONS**

www.avant-styles.com

**SKU:** JD-50355

REV3.19.18







#### **Top Installation**