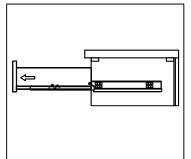

## **REMOVAL**

- 1. Pull tabs toward center
- 2. Lift and pull drawer out

# **RE-INSTALL**

- 1. Align drawer hole with slider stud
- 2. Push tabs back in to secure