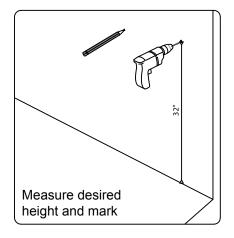

eport any missing items to your local dealer immediately.

Protect all surfaces from sharp objects, high heat sources, direct prolonged sunlight and chemical hazards.

Professional installation is recommended.



# **PARTS LIST** (may differ depending on purchase)







#### **INSTALLATION INSTRUCTIONS**

www.avant-styles.com

**SKU:** JD-50355

REV3.19.18

## **REQUIRED TOOLS**



#### DRAWER REMOVAL







## **REMOVAL**

- 1. Pull tabs toward center
- 2. Lift and pull drawer out

# **RE-INSTALL**

- 1. Align drawer hole with slider stud
- 2. Push tabs back in to secure

## **DOOR ADJUSTMENT**



Adjusts the door vertically



Adjusts the door horizontally



Adjusts the door forward and backwards



## **INSTALLATION INSTRUCTIONS**

www.avant-styles.com

**SKU:** JD-50355

REV3.19.18







#### **Top Installation**